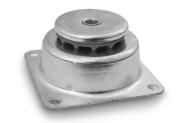

#### ➤ MATERIAL:

Housing - Zinc Plated Steel with Clear Dichromate Sealer Isolator - Rubber

Assembled style A10Z 4- mounts are supplied with rubber bushings and rings permanently installed within a convenient zinc plated metal mounting cup. Load is supported by the top surface of the assembly which has a 17/64 diameter clearance hole to accommodate a screw fastener from the load member. The cup base dimensions and mounting hole pattern conform to MIL size 2 specifications. The rubber isolation members are similar to the Finger Flex A10R 4-1504 and A10R 5-1505 series.