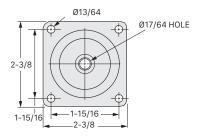

#### ➤ MATERIAL:

Housing - Zinc Plated Steel with Clear Dichromate Sealer Isolator - Rubber

Assembled style A10Z 4- mounts are supplied with rubber bushings and rings permanently installed within a convenient zinc plated metal mounting cup. Load is supported by the top surface of the assembly which has a 17/64 diameter clearance hole to accommodate a screw fastener from the load member. The cup base dimensions and mounting hole pattern conform to MIL size 2 specifications. The rubber isolation members are similar to the Finger Flex A10R 4-1504 and A10R 5-1505 series.