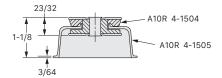

#### ➤ MATERIAL:

Housing - Zinc Plated Steel with Clear Dichromate Sealer Isolator - Rubber

Assembled style A10Z 4- mounts are supplied with rubber bushings and rings permanently installed within a convenient zinc plated metal mounting cup. Load is supported by the top surface of the assembly which has a 17/64 diameter clearance hole to accommodate a screw fastener from the load member. The cup base dimensions and mounting hole pattern conform to MIL size 2 specifications. The rubber isolation members are similar to the Finger Flex A10R 4-1504 and A10R 5-1505 series.