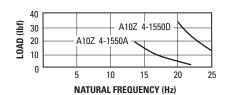

### NATURAL FREQUENCY: 6 - 30 Hz

## INCH COMPONENT

| Catalog Number | Compression Load<br>lbf per mount |      | Approximate<br>Hardness |
|----------------|-----------------------------------|------|-------------------------|
|                | Min.                              | Max. | Durometer               |
| A10Z 4-1550A   | 6                                 | 20   | 30                      |
| A10Z 4-1550D   | 15                                | 37   | 60                      |