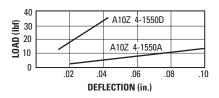

## INCH COMPONENT

| Catalog Number | Compression Load<br>lbf per mount |      | Approximate<br>Hardness |
|----------------|-----------------------------------|------|-------------------------|
|                | Min.                              | Max. | Durometer               |
| A10Z 4-1550A   | 6                                 | 20   | 30                      |
| A10Z 4-1550D   | 15                                | 37   | 60                      |